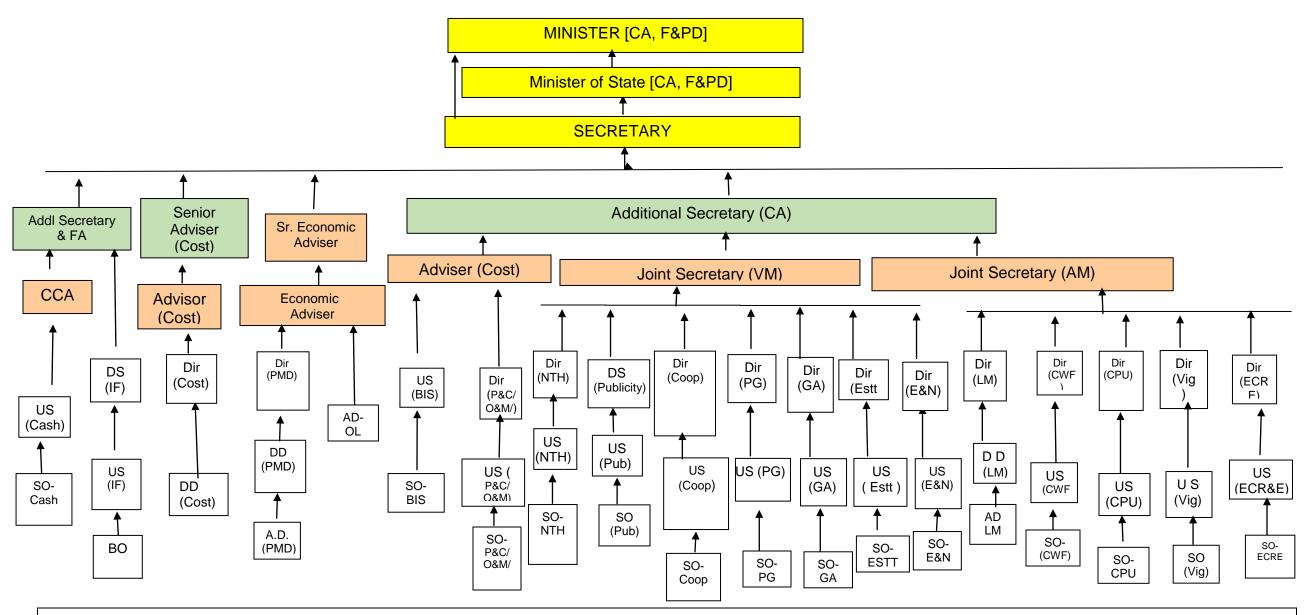

## ORGANISATION CHART OF DEPARTMENT OF CONSUMER AFFAIRS (As on: 12th July, 2022)

**PMD** – Price Monitoring Division, **ECRE** – Essential Commodities Regulation & Enforcement, **LM** – Legal Metrology, **NTH** – National Test House, **Coop** – Cooperation, **BIS** – Bureau of Indian Standards, **PG** – Public Grievances, **CWF** – Consumer Welfare Fund, **CPU** – Consumer Protection Unit, **P&C** – Parliament & Coordination, **O&M** – Organization & Methods,**e-Gov** – e-Governance, **GA** – General Administration, **Estt** – Establishment, **Vig** – Vigilance, **IF** – Integrated Finance, **OL** – Official Language,

DESIGNATIONS: Dir - Director, DS - Deputy Secretary, US - Under Secretary, DD - Deputy Director, SO - Section Officer, AD - Assistant Director, BO - Budget Officer.

## **Legend**

Secretary (CA) - Shri Rohit Kumar Singh

Additional Secretary (CA) - Smt Nidhi Khare A S & F A - Shri. G Srinivas

Sr. Economic Adviser - Vacant

Joint Secretary (AM) - Shri Anupam Mishra Joint Secretary (VM) - Shri Vineet Mathur

Economic Adviser - Dr. Kamkhenthang Guite

C C A - Shri Dhruv Kumar

Sr. Adviser Cost - Vacant

Adviser Cost - Shri Shashi Bhushan

| Advisor (Cost)/                               | Division/Section/Unit              | JD/Under Secretaries /      | Section Officer /         |
|-----------------------------------------------|------------------------------------|-----------------------------|---------------------------|
| <u>Directors/Deputy Secretaries</u><br>Mr./Ms |                                    | Deputy Directors Mr./Ms     | Assistant Director Mr./Ms |
| 1. B.N. Dixit, Dir                            | Weights & Measures/                | Manoj Kr. Naik, DD          | Dinesh Sagar, AD          |
|                                               | Legal Metrology                    | Shailendra Singh, DD        |                           |
|                                               | National Test House                | P S Thakur, US              | T. Choudhuri, SO          |
|                                               | Emblems & Names Act                | Charanjit Gulati, US        | Dharmender Singh, SO      |
|                                               | Consumer Welfare Fund              | Jaylakshmi Kannan,US        |                           |
| 2. Shashi Bhushan, Adviser                    | Bureau of Indian Standards;        | P K Tyagi, US               | T. Choudhuri, SO          |
| (Cost)                                        |                                    |                             | Sarita Bhatnagar, SO      |
| 3. Subhash Chandra Meena, Dir                 | Essential Commodities Regulation & | TTK Muan, US                | Kumar Sundram, SO         |
|                                               | Enforcement                        |                             |                           |
| 4. S K Prasad, DS                             | Integrated Finance                 | Sunil K Mishra, US          | Devi Dayal Singh, SO      |
|                                               | Vigilance                          | Jayalakshmi Kannan, US      | Arvind Kumar , SO         |
| 5. Jitender Ahlawat, DS                       | Publicity                          | Bal Krishana Thakur, US     | Vacant                    |
|                                               | CONFONET; NCH                      | P K Tyagi, US               | Rakesh Kumar Roshan, SO   |
| 6. Subhash Chandra Meena,                     | Price Monitoring Division          | Lal Ramdinpuii Renthlei, JD | Vacant                    |
| Dir                                           |                                    | Satinder Kumar, DD          |                           |
|                                               |                                    | Sanjay Kaushik, DD          |                           |
|                                               |                                    | Brijesh Patel, DD           |                           |
| 7. Vacant                                     | Costing Cell                       | Jay Prakash Ray, DD (Cost)  | Vacant                    |