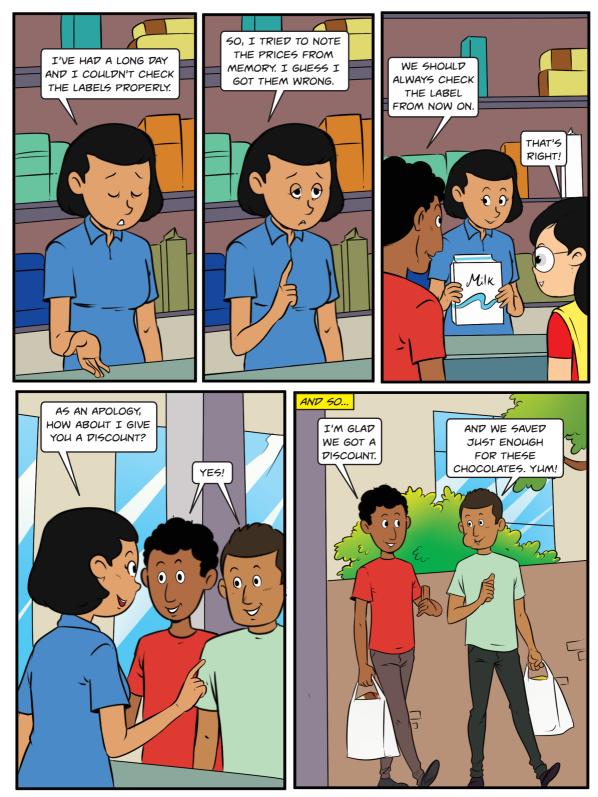

#### 8. Why should we avoid consuming food items after their "use by" date?

- a. They might not taste good.
- b. They become unsafe for use.
- c. They are expensive.

Answers: 1-a, 2-a, 3-c, 4-b, 5-b, 6-a, 7-b, 8-b