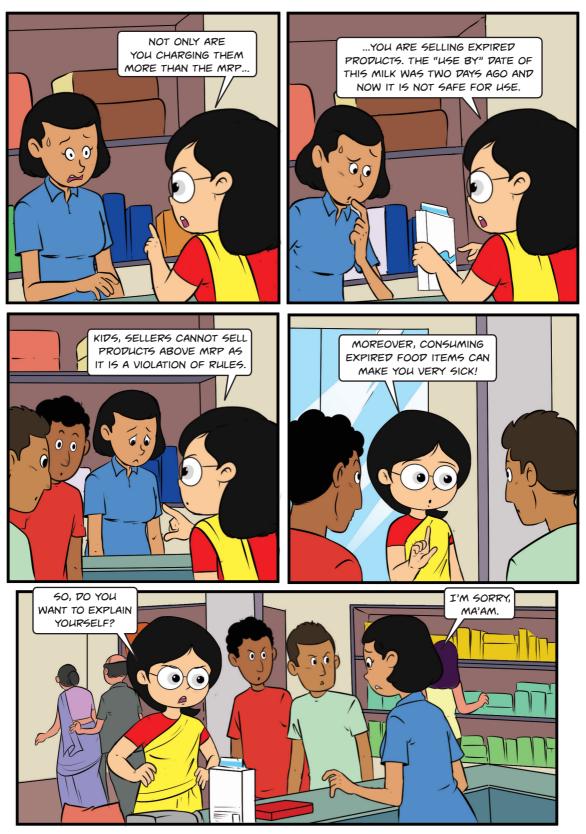

#### 8. Why should we avoid consuming food items after their "use by" date?

- a. They might not taste good.
- b. They become unsafe for use.
- c. They are expensive.

Answers: 1-a, 2-a, 3-c, 4-b, 5-b, 6-a, 7-b, 8-b